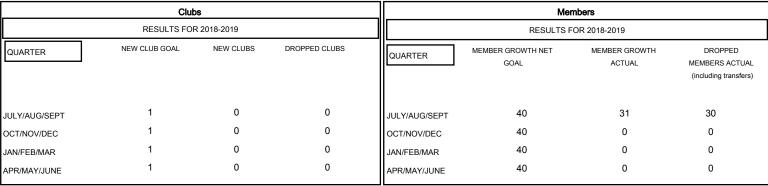

| DROPPED CLUBS: 0 |    |
|------------------|----|
| DROPPED MEMBERS  |    |
| DECEASED         | 0  |
| CLUB CANCELLED   | 0  |
| OTHER            | 30 |
| TOTAL            | 30 |

| 15 CLUBS OF 54 ADDED 1 OR MORE |  |
|--------------------------------|--|
| NEW MEMBERS                    |  |
|                                |  |
|                                |  |
|                                |  |