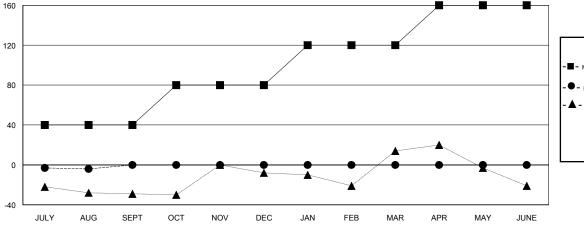

## GOALS AND ACTUAL NEW CLUBS CUMULATIVE

| ■ MEMBER GROWTH NET GOAL          |  |
|-----------------------------------|--|
| - ● - MEMBER GROWTH ACTUAL        |  |
| - ▲ - LAST YEAR MEMBERSHIP ACTUAL |  |
|                                   |  |
|                                   |  |